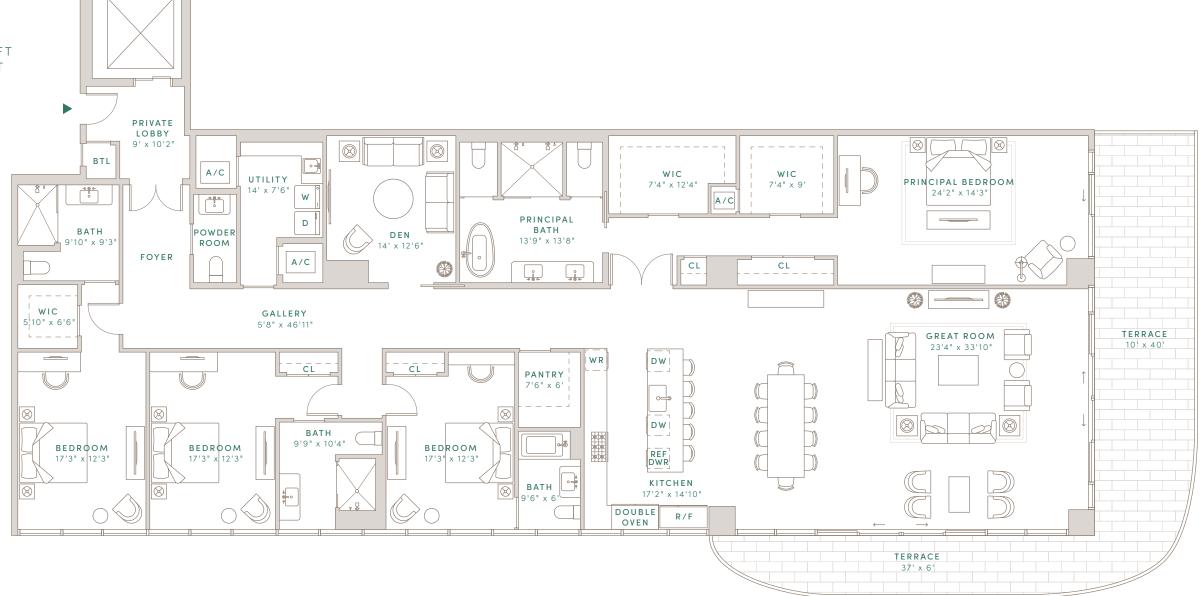

## **RESIDENCE G**

## FLOORS 7-26

4 BEDROOMS + DEN 4 BATHS 1 POWDER ROOM

INTERIOR: 4,110 SQ FT EXTERIOR: 599 SQ FT TOTAL: 4,709 SQ FT

DEVELOPER SAVANNA

ARCHITECT ARQUITECTONICA

INTERIOR DESIGN GABELLINI SHEPPARD CONSTRUCTION TEAM SAVCON AND GILBANE

LANDSCAPE ARCHITECT EDSA

ORAL REPRESENTATIONS CANNOT BE RELIED UPON AS CORRECTLY STATING THE REPRESENTATIONS OF THE DEVELOPER. FOR CORRECT REPRESENTATIONS, MAKE REFERENCE TO THIS BROCHURE AND TO THE DOCUMENTS REQUIRED BY SECTION 718.503, FLORIDA STATUTES, TO BE fullower fullower and the second of the second second and the second terms that the manner provided in the developed and the second terms the second terms that the manner provided the second terms that the sec