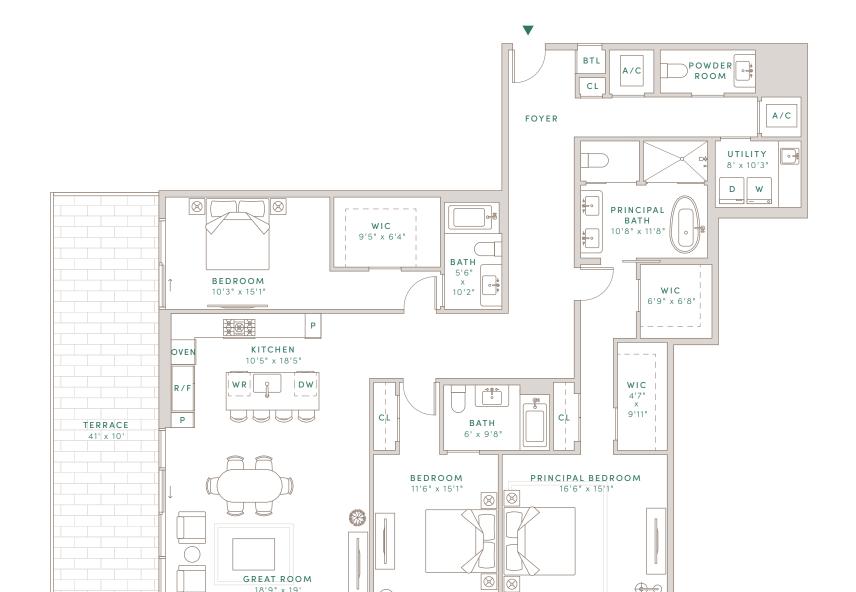

## FLOORS 7-18

- 3 BEDROOMS
- 3 BATHS
- 1 POWDER ROOM

INTERIOR: 2,358 SQ FT EXTERIOR: 922 SQ FT TOTAL: 3,280 SQ FT

TERRACE 47' x 10'

DEVELOPER SAVANNA ARCHITECT ARQUITECTONICA

INTERIOR DESIGN GABELLINI SHEPPARD