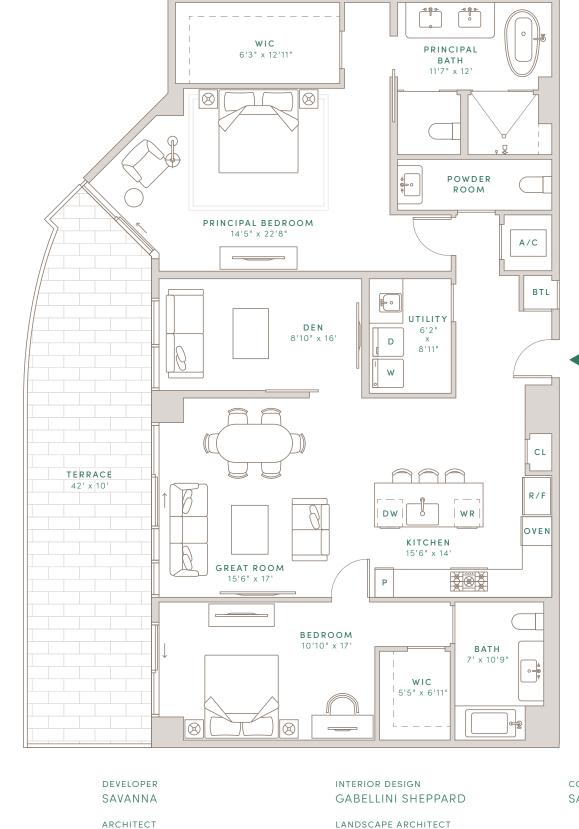

## FLOORS 7-18

2 BEDROOMS + DEN 2 BATHS 1 POWDER ROOM

INTERIOR: 1,908 SQ FT EXTERIOR: 376 SQ FT TOTAL: 2,284 SQ FT

EDSA

AMENITY DECK  $\leftarrow$ 

ARQUITECTONICA

CONSTRUCTION TEAM SAVCON AND GILBANE

ORL REPRESENTATIONS CANNOT BE RELIED UPON AS CORRECTLY STATING THE REPRESENTATIONS OF THE DEVELOPER. FOR CORRECT REPRESENTATIONS, MAKE REFERENCE TO THIS BROCHURE AND TO THE DOCUMENTS REQUIRED BY SECTION 718.503, FLORIDA STATUTES, TO BE FURNISHED BY A DEVELOPER TO A BUYER OR LESSEE. This is not intended to be an offer to sell, or solicitation to buy, condominium units to residents of any jurisdiction where prohibited by law, and your eligibility for purchase will depend upon your state of residency. All images and designs depicted herein are artists' conceptual renderings, which are based upon preliminary development plans, and are subject to change without notice in the manner provided in the offering documents. All such materials are not to scale and are shown solely for illustrative purposes. This project is being developed by N Flogler Drive Developer, LLC, a Delaware limited liability company, which was formed solely for such purpose. Olara is sponsored by a Savanna affiliate. Savanna is a proven owner, operator, developer and institutional fund manager with a 30-year track record, it has invested in and developed per 17 million aguare feet of real estate. Other affiliated parters include the Mactaggard Family Partership, which has invested in and developed per 17 million aguare feet of real estate. Other affiliated partership, which has invested in and developed per 17 million agains of the eight parcels within the assembled to be and served as development consultants as the site was assembled and the development vision was finalized. The principals of Haymes Investment Company have owned, operated and developed method in and developed per 10 and around the United States. Brandon Rinker, has seembled some of the premier sites in the Palm Beaches. Brandon is now a principal to Savanna. This Condominium has been registered with the Massachusetts Board of Registration of Real Estate Brokers and Salespersons F-1277-01-01. THE COMPLETE OFFERING TERMS ARE IN A FLORIDA PROSPECTUS AVAILABLE FROM DEVELOPER. A CPS-1