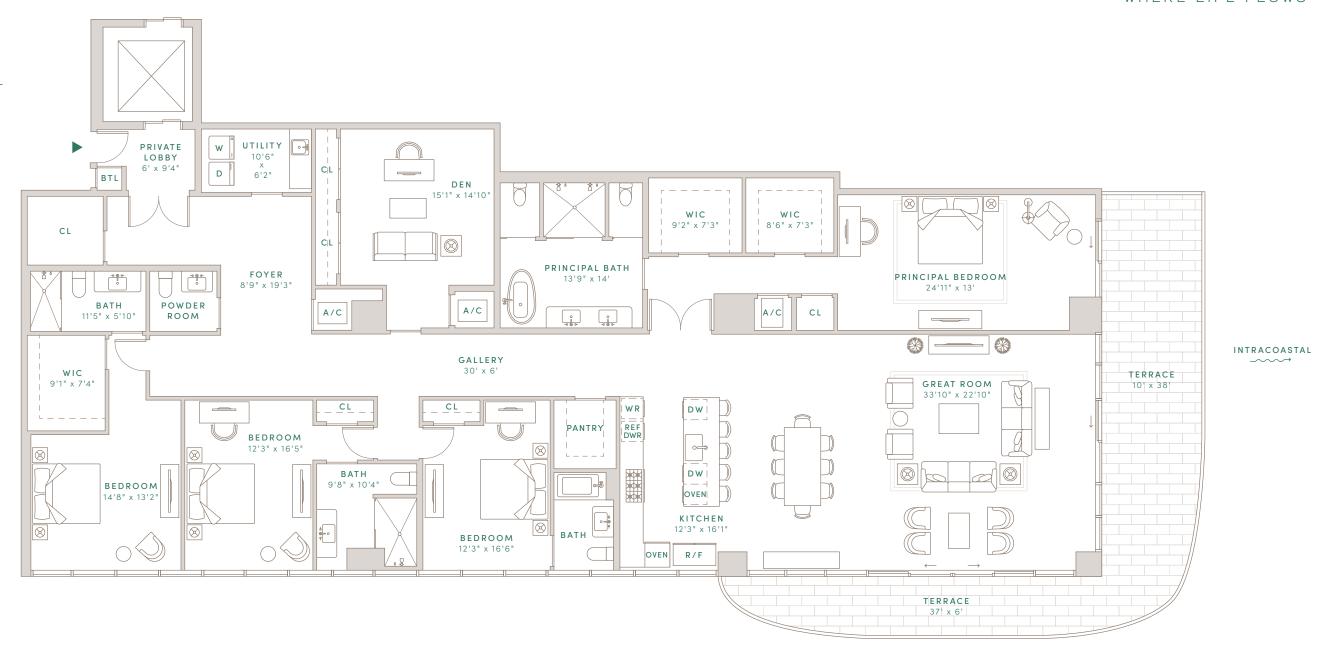

#### FLOORS 3-5

4 BEDROOMS + DEN 4 BATHS 1 POWDER ROOM

INTERIOR: 4,228 SQ FT EXTERIOR: 602 SQ FT TOTAL: 4,830 SQ FT

BUTLER ST PINE ST

DEVELOPER SAVANNA

ARCHITECT ARQUITECTONICA

INTERIOR DESIGN GABELLINI SHEPPARD