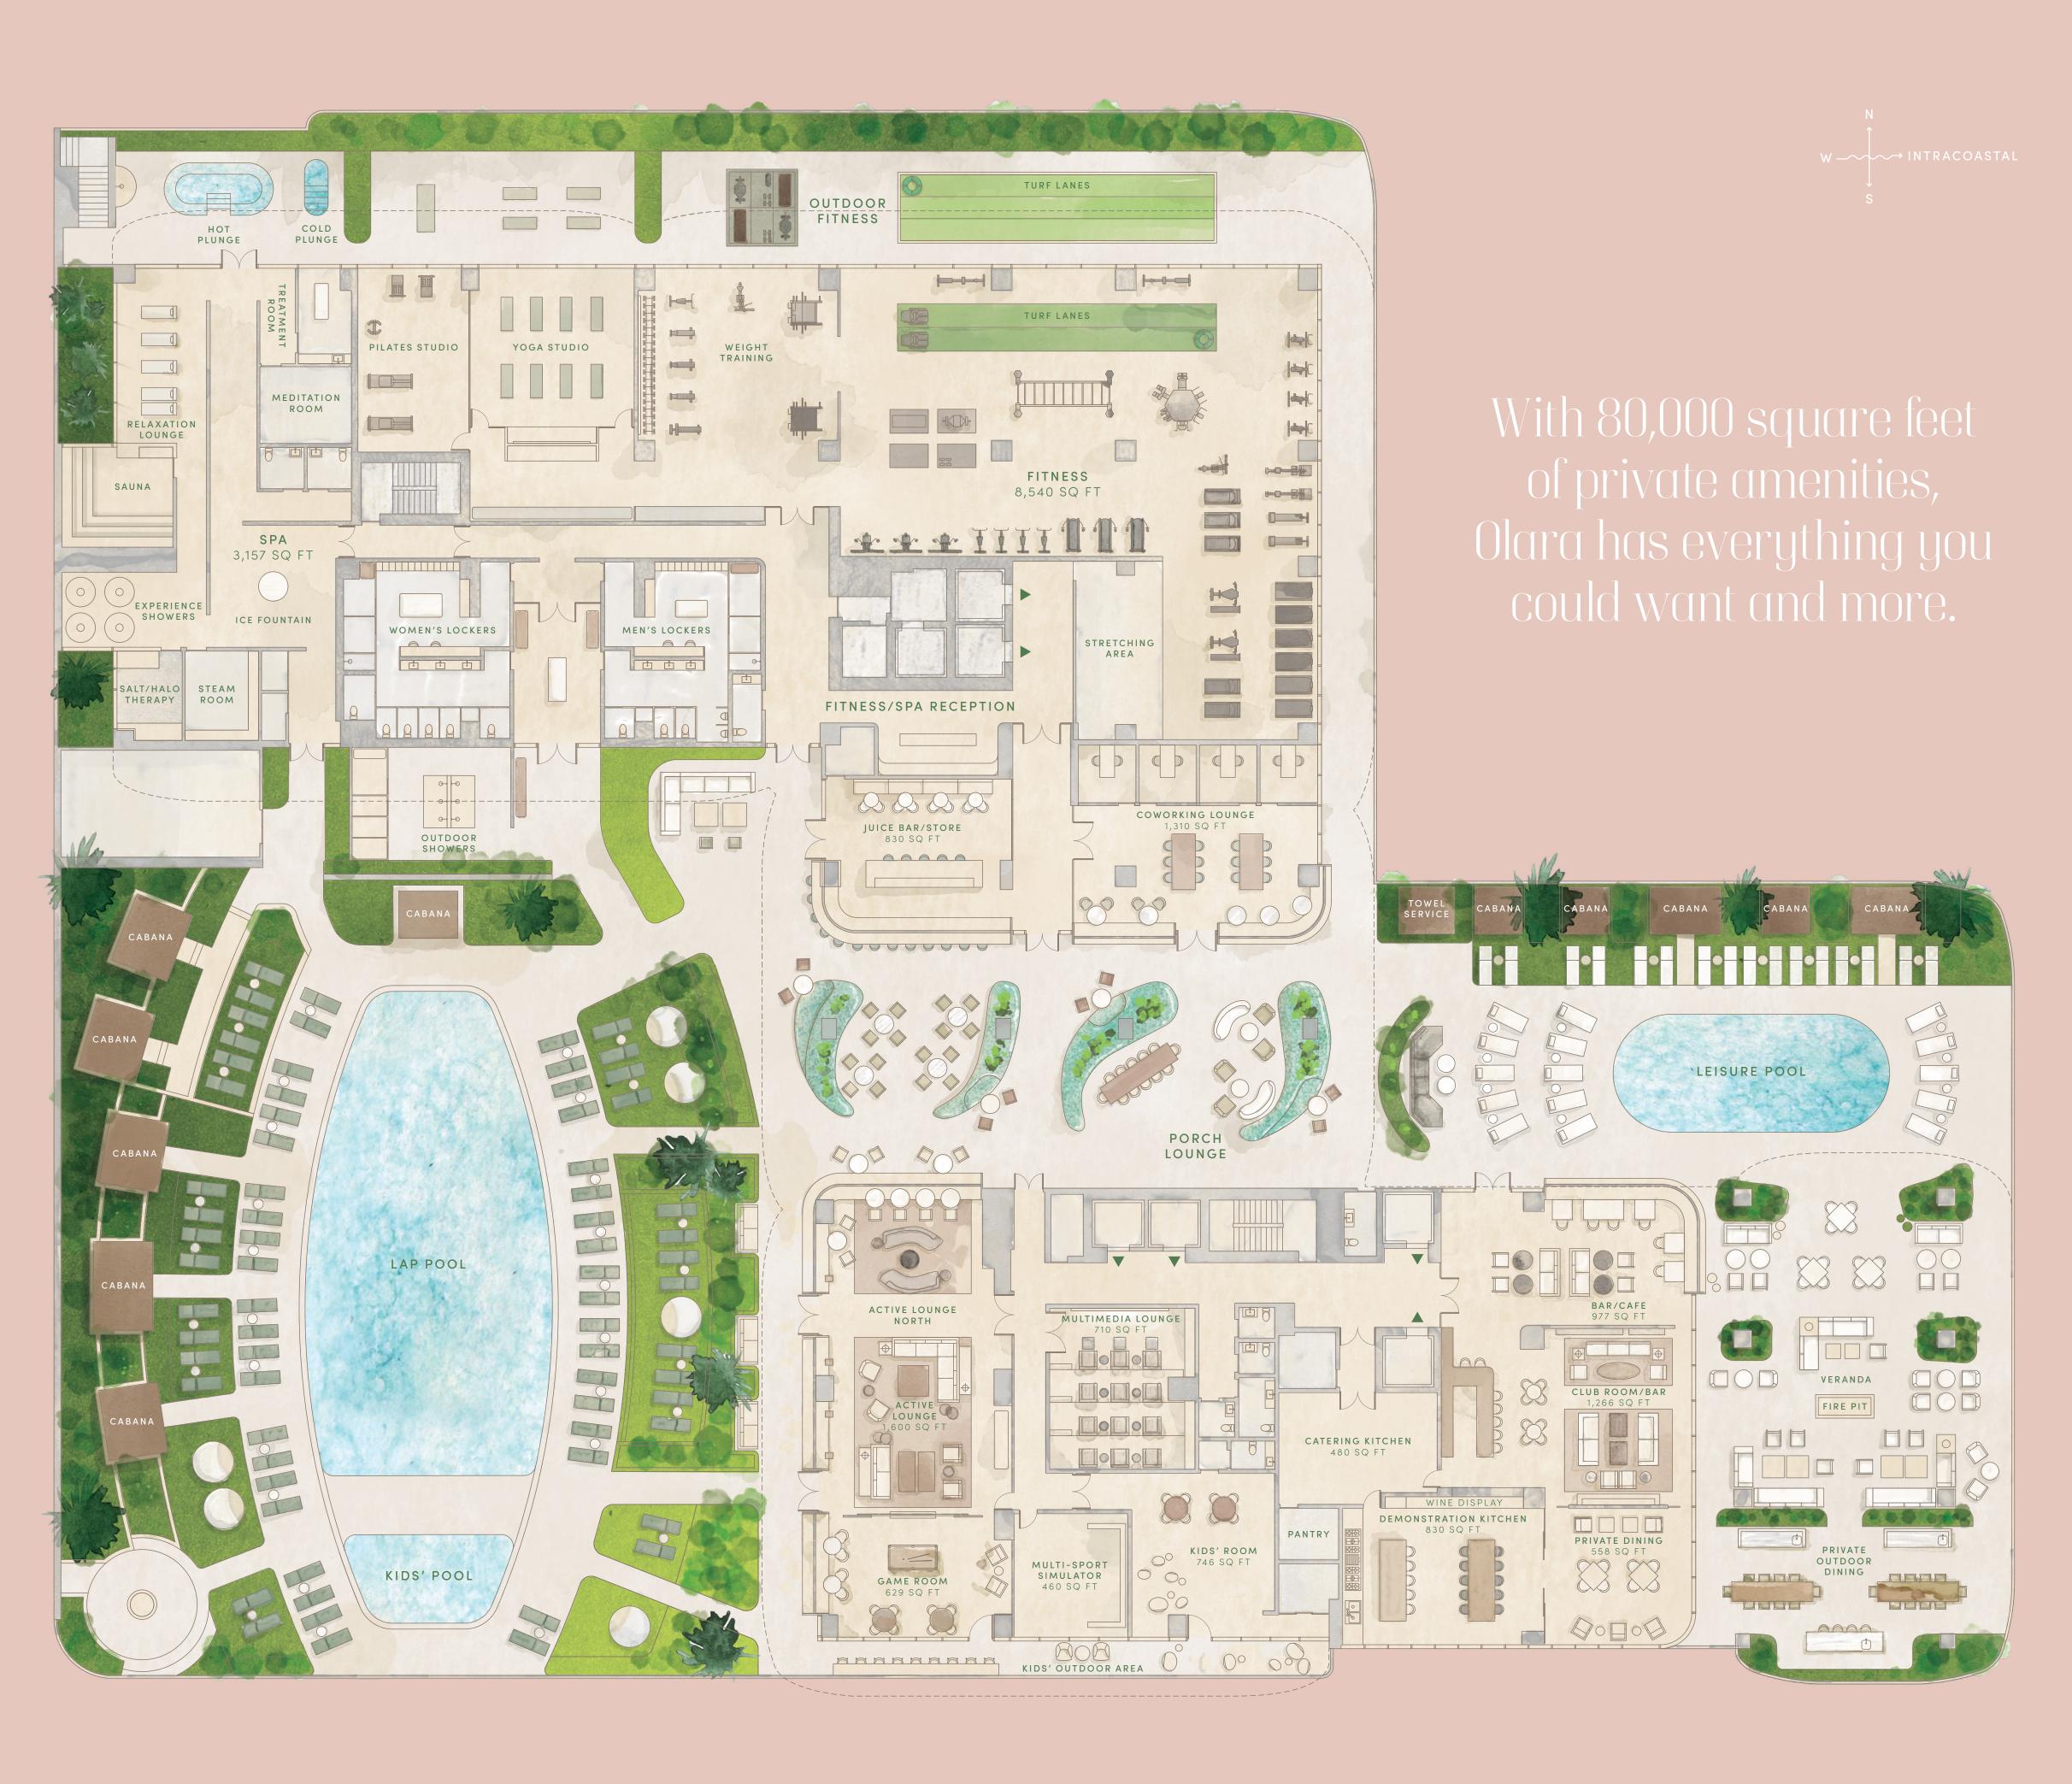

# A HOLISTIC OASIS

Welcome to Olara, a residential oasis with a private, sixth-floor deck offering nearly 80,000 square feet of world-class indoor and outdoor amenities.

DEVELOPER

ARCHITECT AROUITECTONICA