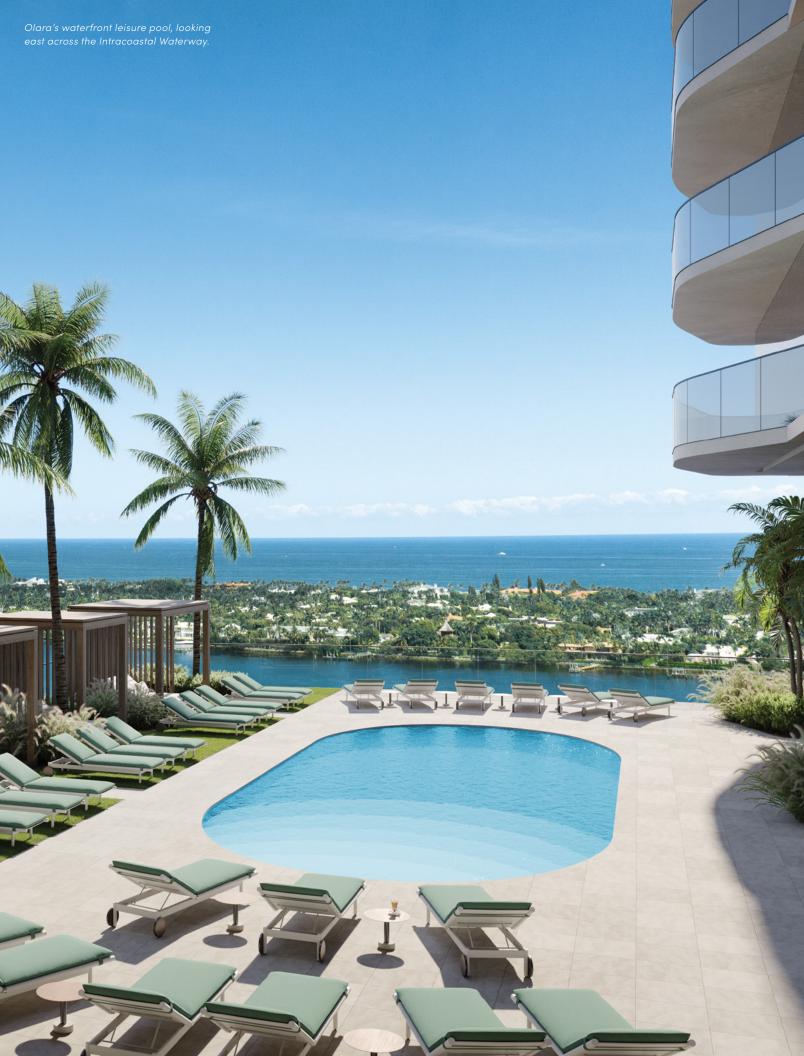

# A HOLISTIC OASIS

Welcome to Olara, a residential oasis with a private, sixth-floor deck offering nearly 80,000 square feet of world-class indoor and outdoor amenities.

DEVELOPER

ARCHITECT AROUITECTONICA