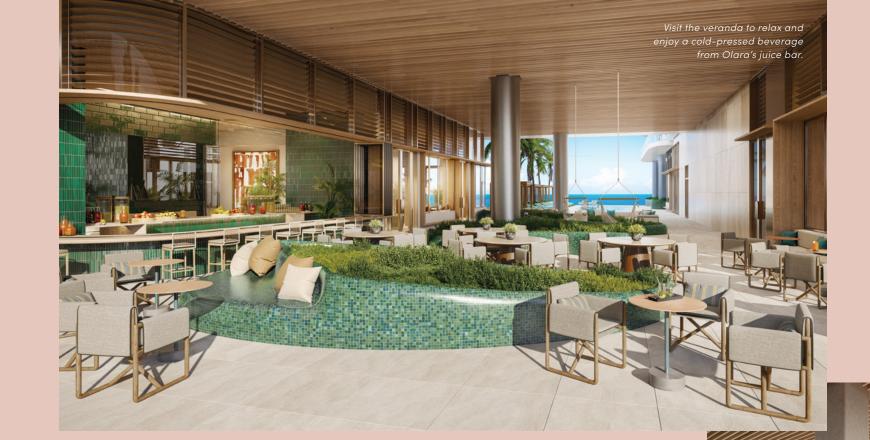

# A HOLISTIC OASIS

Welcome to Olara, a residential oasis with a private, sixth-floor deck offering nearly 80,000 square feet of world-class indoor and outdoor amenities.

DEVELOPER

ARCHITECT AROUITECTONICA